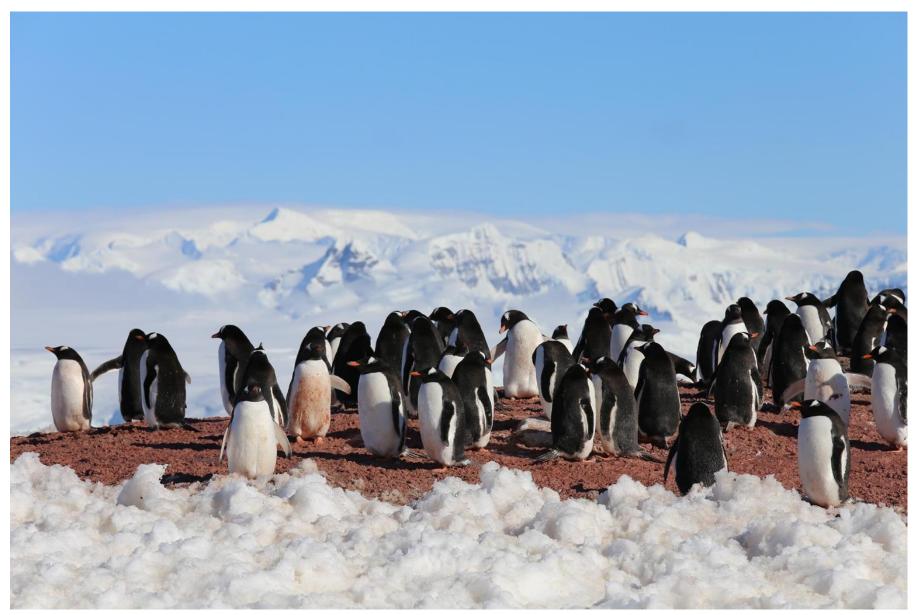

## Image 7:

In a moment, the facilitator will show you a photo for about 7 seconds.

See if you can estimate how many.

What's an estimate that...

...seems too high?

...seems too low?

...seems reasonable?

Photo by <u>Yvette Zhang</u> on <u>Unsplash</u>

Image 7:

Photo by <u>Yvette Zhang</u> on <u>Unsplash</u>