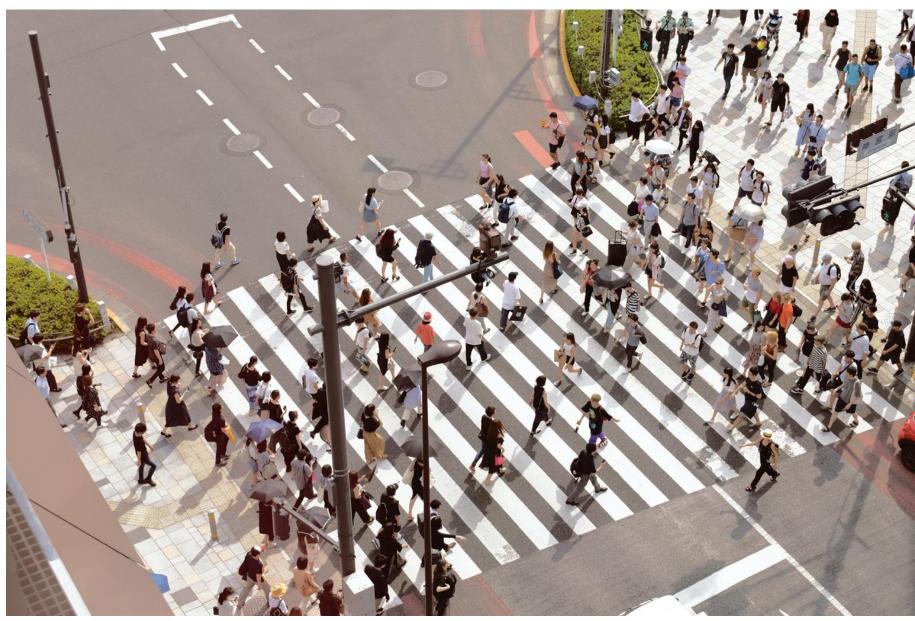

# Image 2:

In a moment, the facilitator will show you a photo for about 3 seconds.

See if you can estimate how many.

<u>Image 2:</u>

Photo by <u>Dan Dennis</u> on <u>Unsplash</u>

#### <u>Image 2:</u>