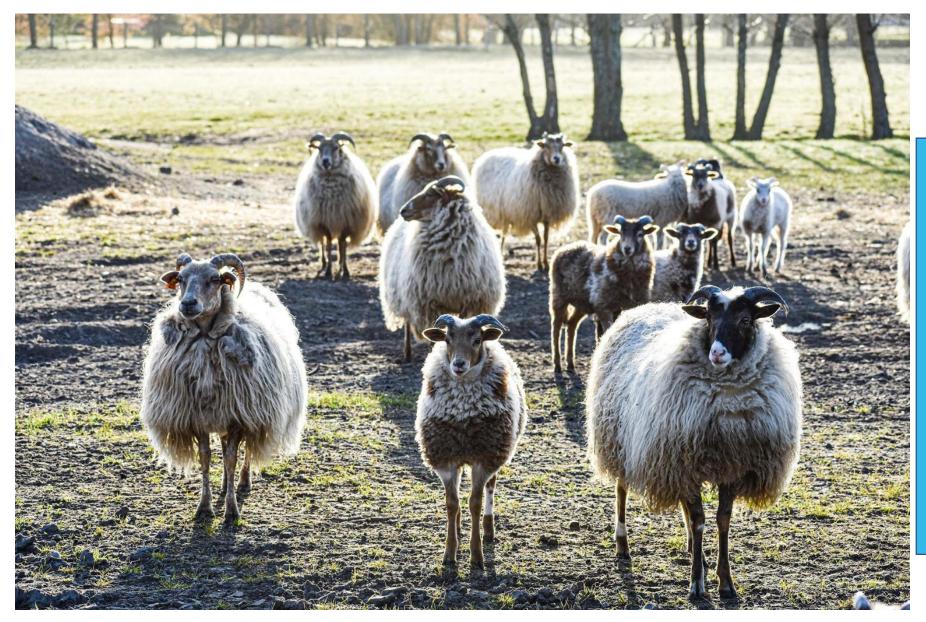

# Image 3:

In a moment, the facilitator will show you a photo for about 3 seconds.

See if you can estimate how many.

What's an estimate that...

...seems too high?

...seems too low?

...seems reasonable?