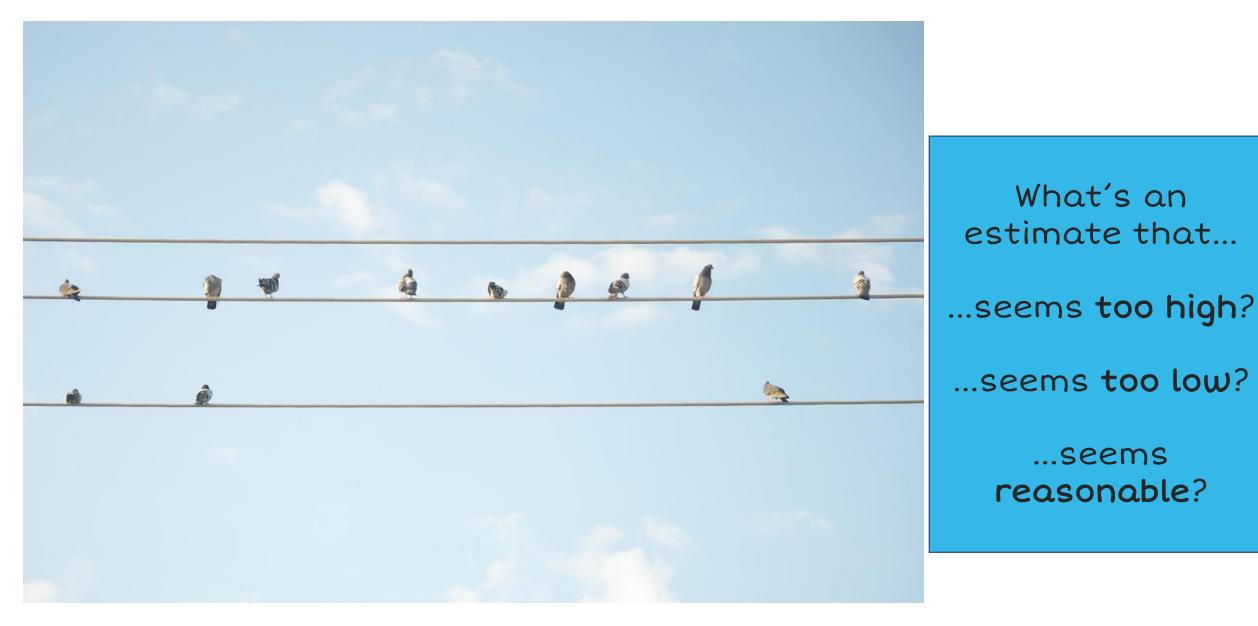

# Image 4:

In a moment, the facilitator will show you a photo for about 5 seconds.

See if you can estimate how many.

#### Image 4:

What's an estimate that... ...seems too high? ...seems too low? ...seems

reasonable?

Photo by Aparna Johri on Unsplash