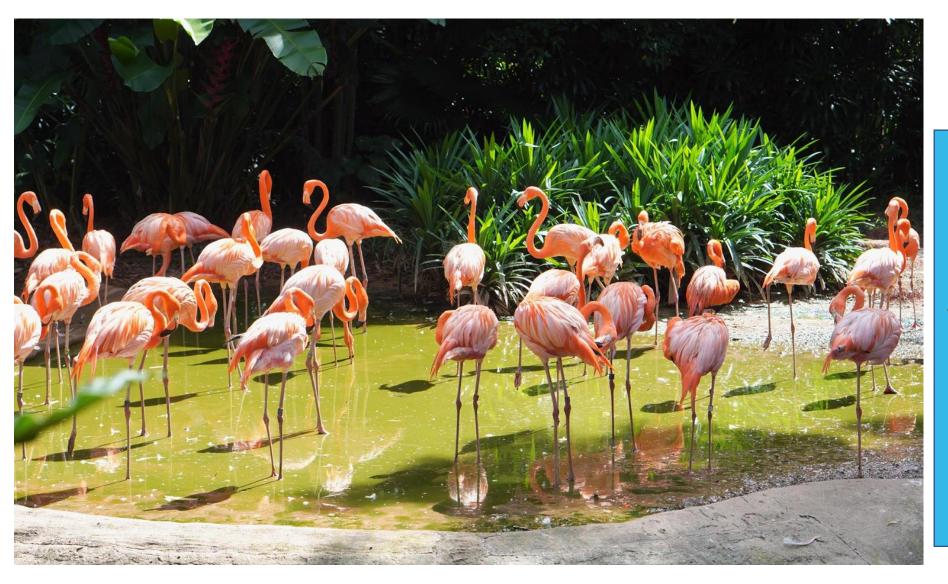

# Image 3:

In a moment, the facilitator will show you a photo for about 3 seconds.

See if you can estimate how many.

What's an estimate that...

...seems too high?

...seems too low?

...seems reasonable?