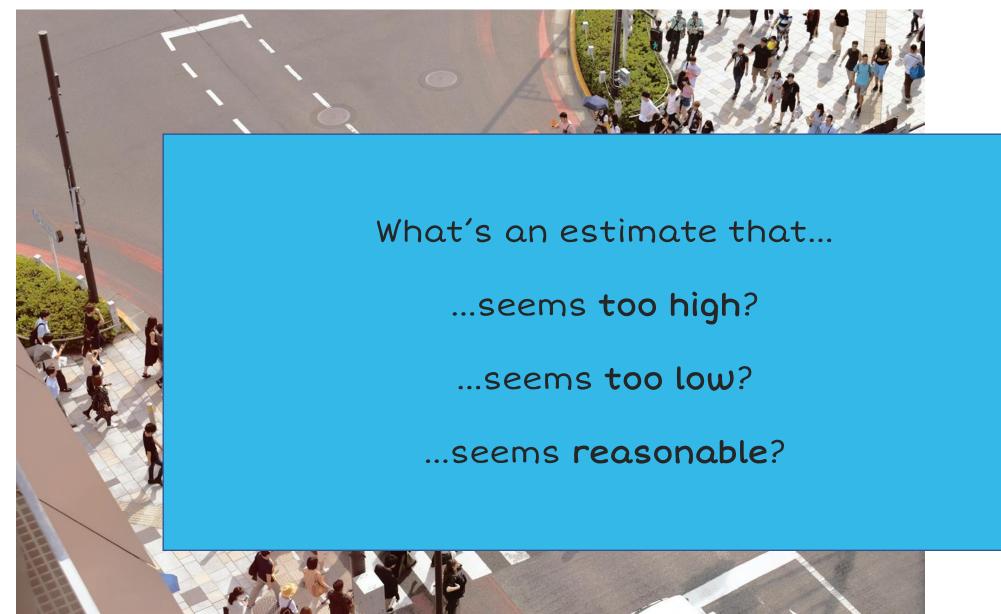

# Image 2:

In a moment, the facilitator will show you a photo for about 3 seconds.

See if you can estimate how many.

<u>Image 2:</u>

Photo by <u>Dan Dennis</u> on <u>Unsplash</u>

#### <u>Image 2:</u>