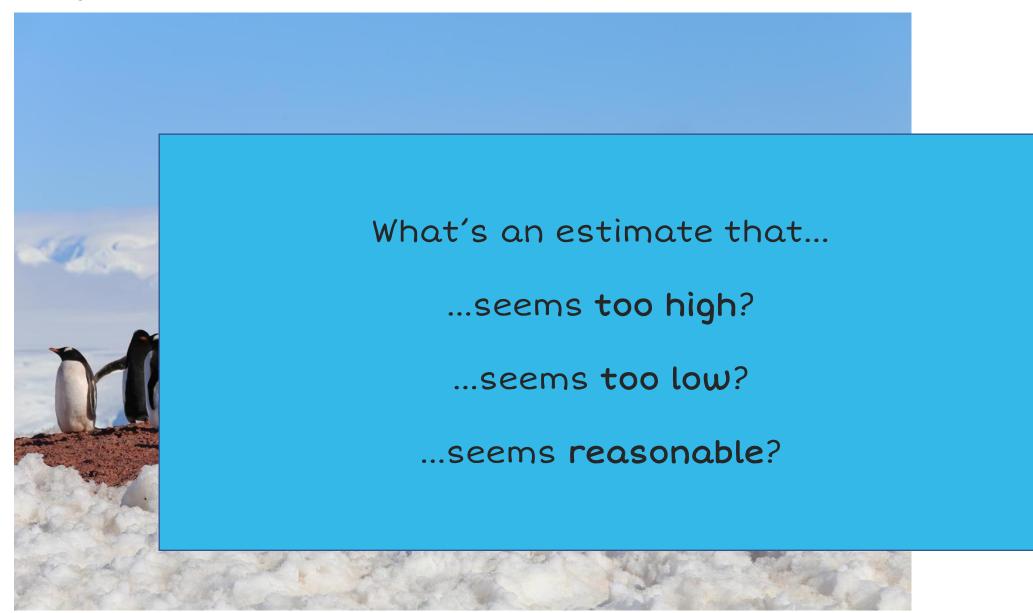

## Image I:

In a moment, the facilitator will show you a photo for about 3 seconds.

See if you can estimate how many.

### <u>Image I:</u>

What's an estimate that...

...seems too high?

...seems too low?

...seems reasonable?

Photo by Aurelie Tack on Unsplash

<u>Image I:</u>

Photo by <u>Aurelie Tack</u> on <u>Unsplash</u>