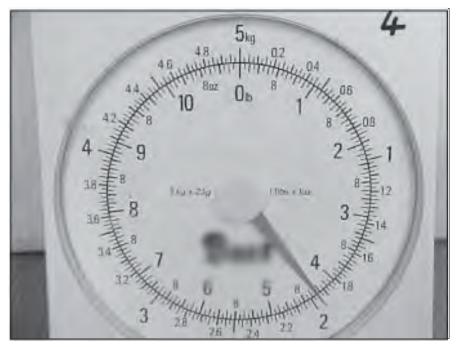

#### **Individual interviews**

These may be needed as a follow-up to clarify how some students found their answers.

| Name | Year Level | Date |  |
|------|------------|------|--|

| How much does the jar of coffee weigh? |  |
|----------------------------------------|--|
| How did you work it out?               |  |
|                                        |  |
|                                        |  |

| How much does the jar of sugar weigh? |  |
|---------------------------------------|--|
| How did you work it out?              |  |
|                                       |  |
|                                       |  |
|                                       |  |