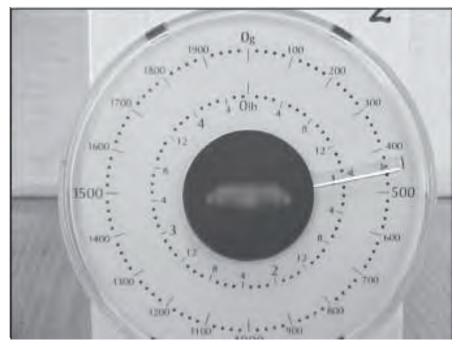

### **Purpose**

To reveal if the student:

• understands that the graduations on a kitchen scale mark the end points of gram and kilogram units.

| How much does the cup weigh? |  |
|------------------------------|--|
| How did you work it out?     |  |
|                              |  |
|                              |  |
|                              |  |

| Name | Year Level | Date |  |
|------|------------|------|--|
|      |            |      |  |

| How much does the cup weigh? |  |
|------------------------------|--|
| How did you work it out?     |  |
|                              |  |
|                              |  |
|                              |  |