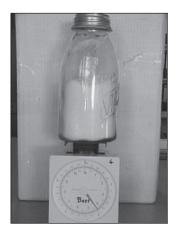

#### **Individual interviews**

These may be needed as a follow-up to clarify how some students found their answers.

| Name | Year Level | Date |  |
|------|------------|------|--|

| How much does the jar of coffee weigh? |  |
|----------------------------------------|--|
| How did you work it out?               |  |
|                                        |  |
|                                        |  |

| How much does the jar of sugar weigh? |  |
|---------------------------------------|--|
| How did you work it out?              |  |
|                                       |  |
|                                       |  |
|                                       |  |