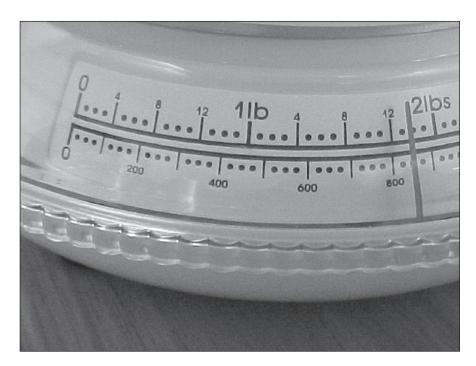

| How much does the cup weigh? |  |
|------------------------------|--|
| How did you work it out?     |  |
|                              |  |
|                              |  |
|                              |  |

| Name | Year Level | Date |  |
|------|------------|------|--|
|      |            |      |  |

| How much does the cup weigh? |  |
|------------------------------|--|
| How did you work it out?     |  |
|                              |  |
|                              |  |
|                              |  |