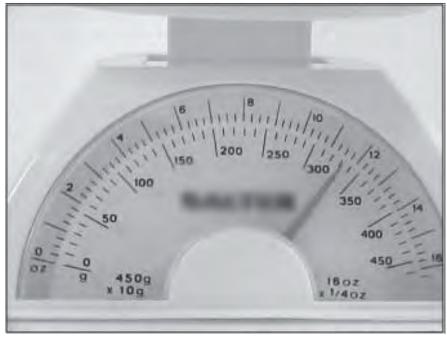

### **Purpose**

To reveal if the student:

• understands that the graduations on a kitchen scale mark the end points of gram and kilogram units.

#### **Individual interviews**

These may be needed as a follow-up to clarify how some students found their answers.

| Name | Year Level | Date |  |
|------|------------|------|--|

| How much does the jar of coffee weigh? |  |
|----------------------------------------|--|
| How did you work it out?               |  |
|                                        |  |
|                                        |  |