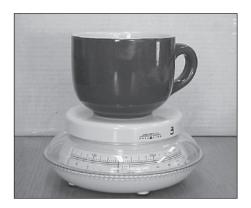

| How much does the cup weigh? |  |
|------------------------------|--|
| How did you work it out?     |  |
|                              |  |
|                              |  |
|                              |  |

| Name | Year Level | Date |  |
|------|------------|------|--|
|      |            |      |  |

| How much does the cup weigh? |  |
|------------------------------|--|
| How did you work it out?     |  |
|                              |  |
|                              |  |
|                              |  |