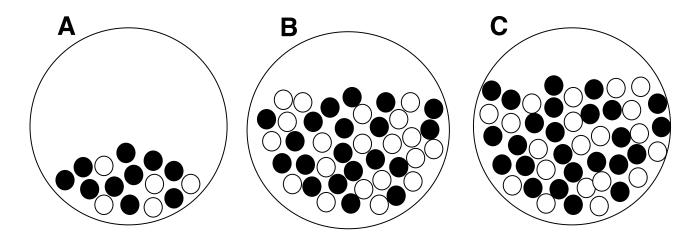

## Bubble Gum Machines: Student Worksheet

|      |      | _    |
|------|------|------|
| Name | Year | Date |

Look at the bubble gum machines below.

There are red bubble gum balls 
and white bubble gum balls 
in the machines. When you press the lever the bubble gum balls get jumbled around, then one pops out.

Which machine/s do you think will give you the **best** chance of getting a red bubble gum ball when you press the lever?

Which machine/s do you think will give you the **worst** chance of getting a red bubble gum ball when you press the lever?

| xplain your answers |  |
|---------------------|--|
|                     |  |
|                     |  |
|                     |  |
|                     |  |
|                     |  |
|                     |  |
|                     |  |
|                     |  |
|                     |  |